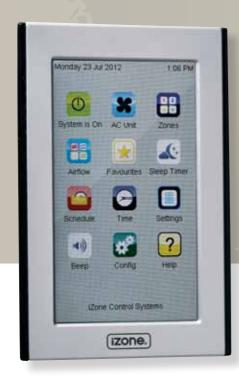

### Master control and temperature-controlled zones

Unlike other systems that aggregate temperature across your home, resulting in wide variations, iZone® 310's master control functionality means you can manage the temperature of your home and the zones within it holistically.

What's more, with temperature sensors on every controller in your home, you can take that control to an even higher level – every room will be at the temperature you want, all the time.