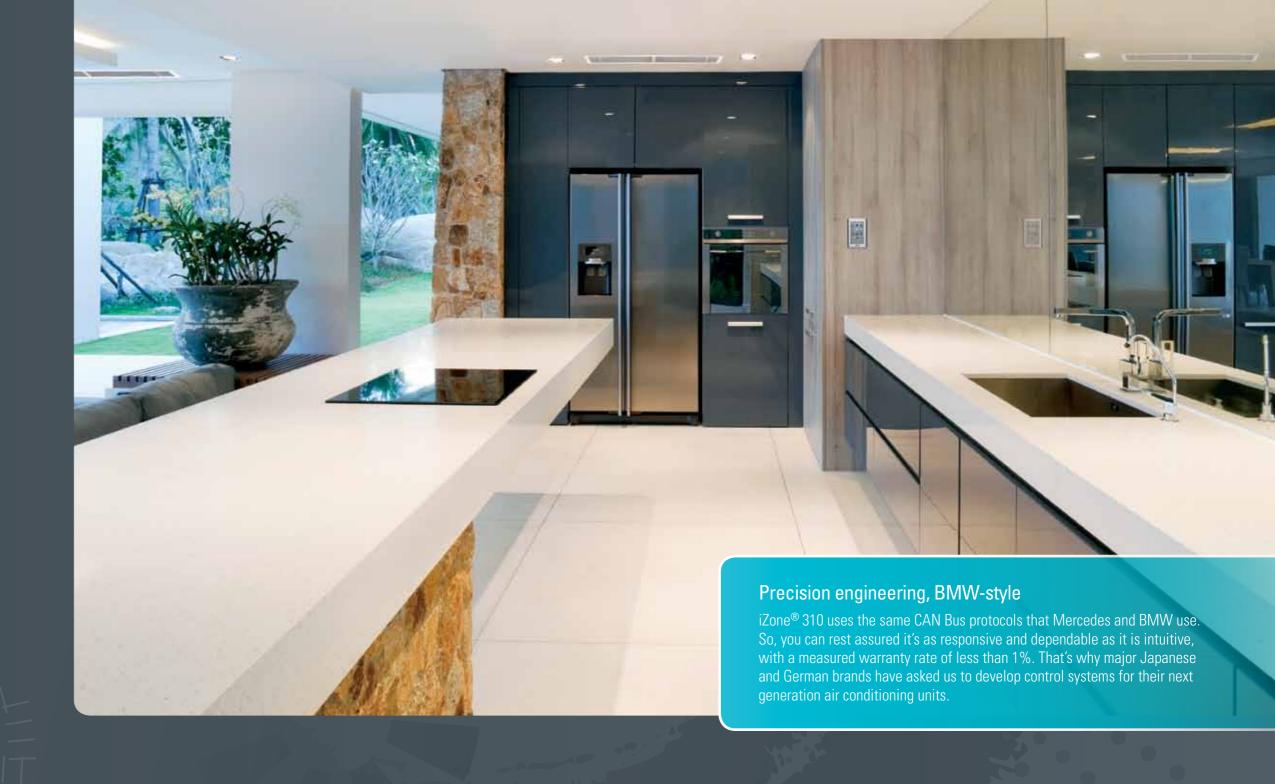

# Panasonic® air conditioning, now controlled by iZone® 310

With our new generation iZone® 310 climate control system, you have complete control over your ducted Panasonic® air conditioning unit, as well as our industry-leading air distribution system, all from one intuitive touch screen interface. Elegant, easy-to-use and exceptionally efficient.

## One discreet interface, huge sauings

iZone® 310 provides integrated control over your ducted Panasonic® air conditioning units, as well as your Airstream distribution system.

You can fine-tune home-wide air distribution and your air conditioning unit's modes and fan speeds, automatically or manually, from any iZone® touch screen in your home. And with up to 12 consoles and zones throughout your home, that means maximum control, efficiency and savings.