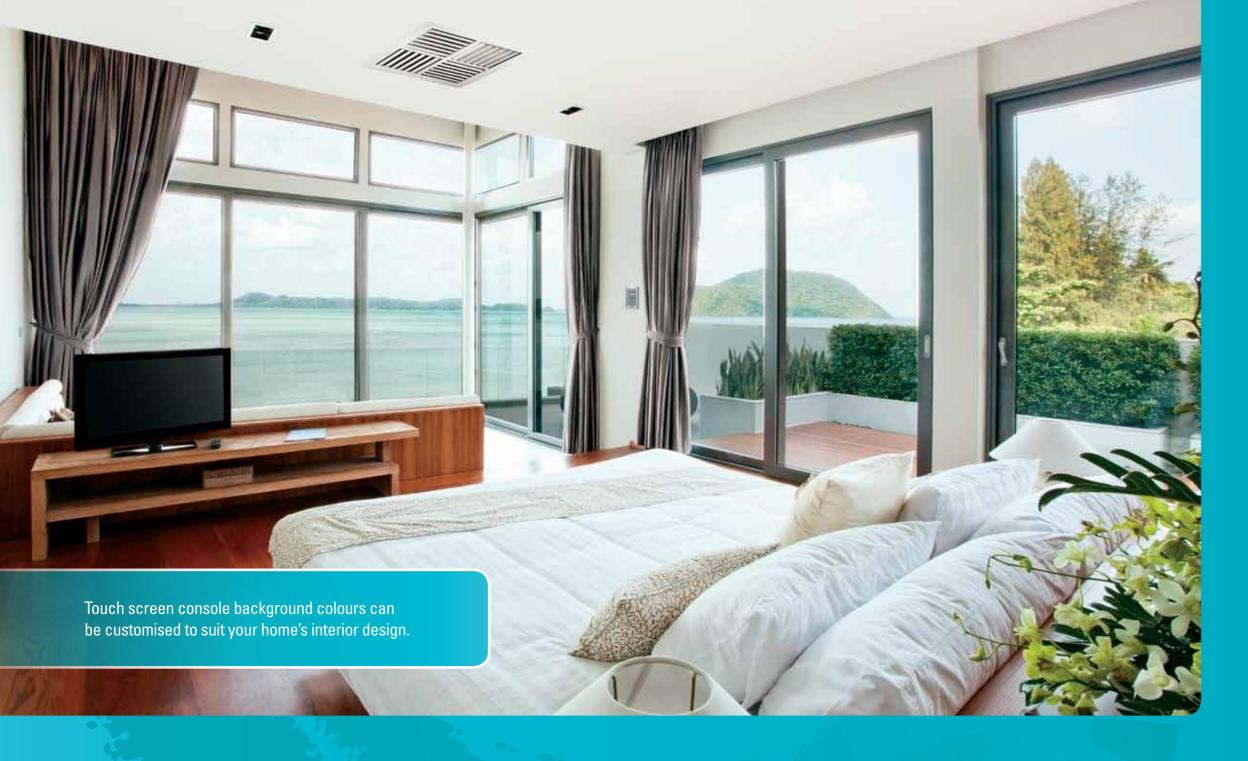

#### Easy on the eye, as well as your pocket

No ugly wall sensors. No bulky control units. iZone® 310 is an elegant touch screen console that you can customise to suit your home's interior design. Changing the background colours on your screens is as straightforward as choosing the precise temperature you want.