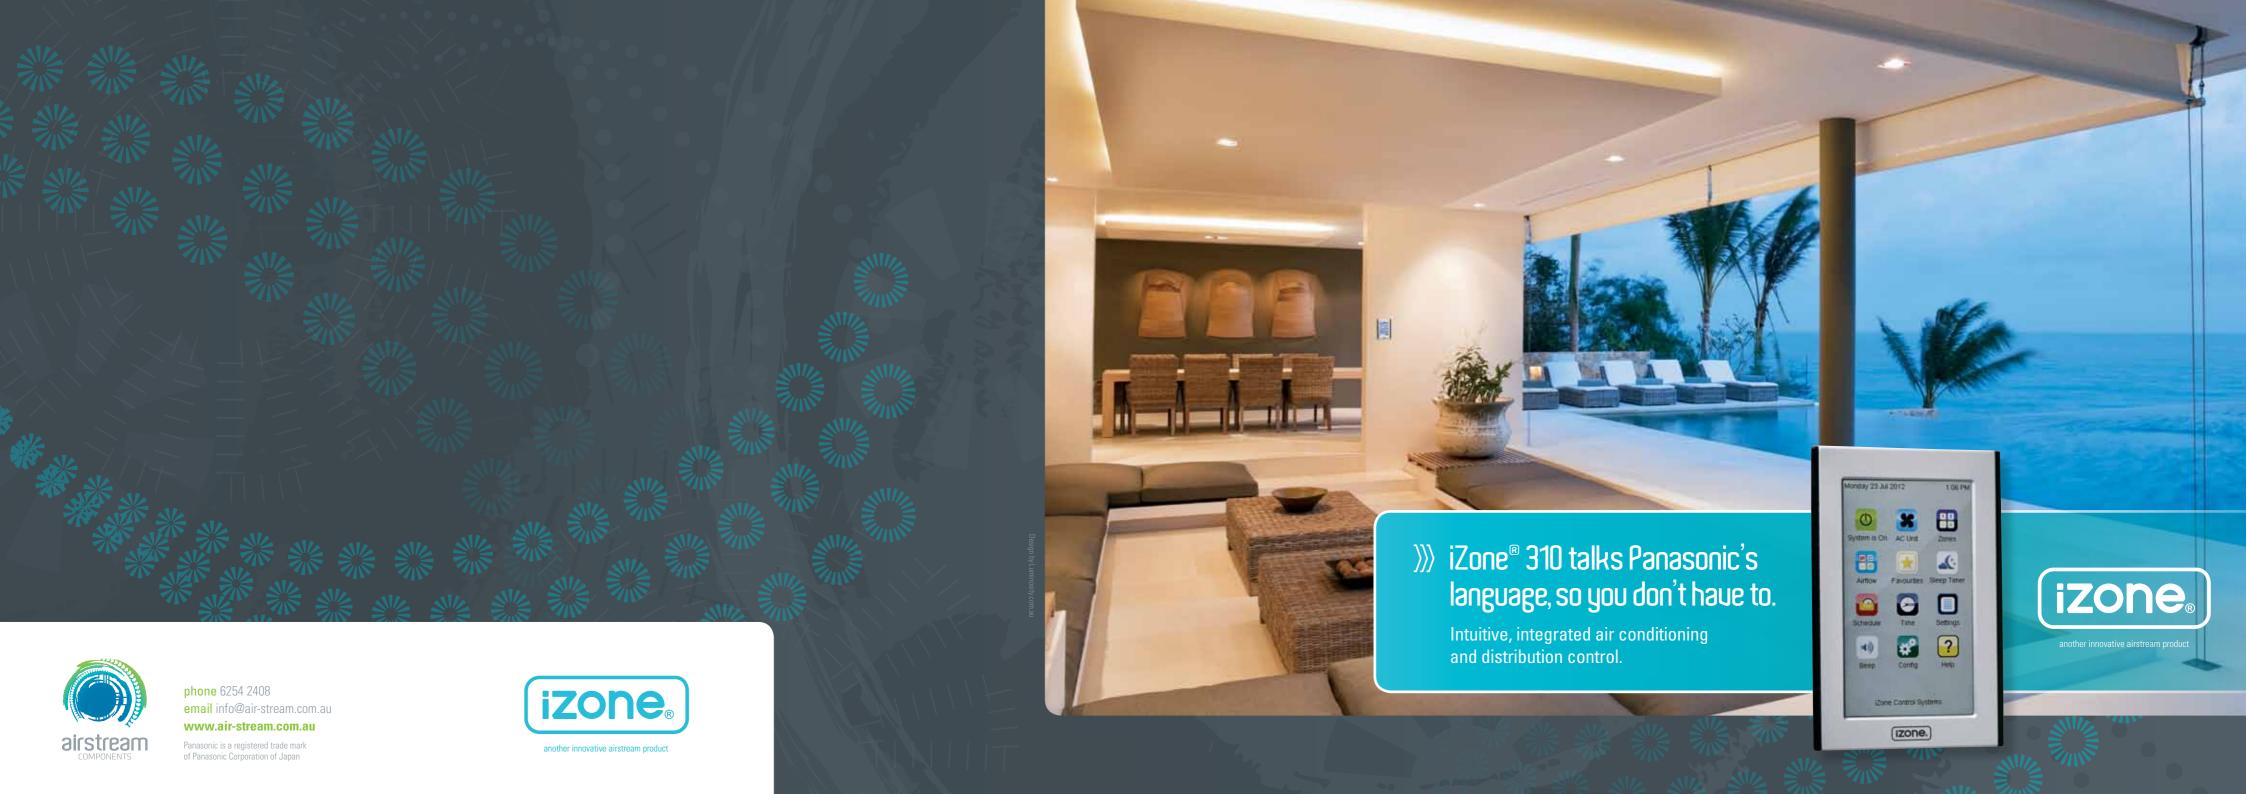

# Panasonic® air conditioning, now controlled by iZone® 310

With our new generation iZone® 310 climate control system, you have complete control over your ducted Panasonic® air conditioning unit, as well as our industry-leading air distribution system, all from one intuitive touch screen interface. Elegant, easy-to-use and exceptionally efficient.

## One discreet interface, huge sauings

iZone® 310 provides integrated control over your ducted Panasonic® air conditioning units, as well as your Airstream distribution system.

You can fine-tune home-wide air distribution and your air conditioning unit's modes and fan speeds, automatically or manually, from any iZone® touch screen in your home. And with up to 12 consoles and zones throughout your home, that means maximum control, efficiency and savings.

#### Easy on the eye, as well as your pocket

No ugly wall sensors. No bulky control units. iZone® 310 is an elegant touch screen console that you can customise to suit your home's interior design. Changing the background colours on your screens is as straightforward as choosing the precise temperature you want.