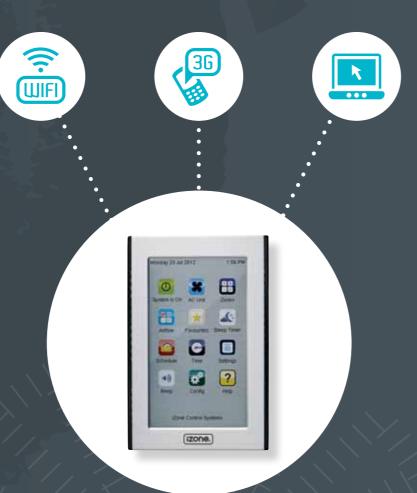

### Future-proof, for even more flexibility

Already packed with unique functionality, iZone® 310 is also future-proof, ready for a host of innovations, including our new iPhone app that turns your phone into a controller. You'll also have WiFi, 3G and web-based system control, as well as the option of integration with home automation systems.\*