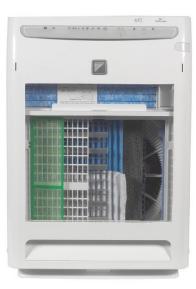

#### Powerful Six-Layer Decomposition and Removal System

Clean air can be defined as having all harmful particles & contaminants removed, but Daikin goes even further.

Our air purification technology is designed to eliminate not only large particles but also dust, odours, bacteria, pet hair, mould, pollen, mites & other allergens, leaving your air clean & healthy.

#### **Filters**

The Daikin Air Purifier comes with seven pleated filters. Each filter can be used for up to one year depending on how the unit is used and where the unit is located.

#### **6 Layer Filtration**

A unique six layer filtration system ensures the effective removal of most airborne substances and odours to give you a fresh, clean and healthier indoor environment.