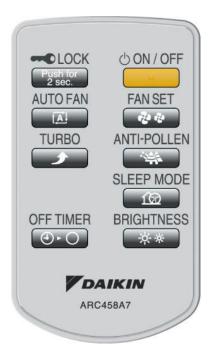

#### Control your air purifier with an easy-to-use remote controller

A Daikin air purifier comes with a user-friendly remote controller.

# **Pollen Mode**

• By creating gentle turbulence in the room air, most of the pollen in the room is caught before it lands on the floor.

# **Turbo Mode**

• Turbo mode provides high-power operation. Use it when you first come home or when you need quick removal of pollutants.

#### **Automatic Operation**

• Airflow is adjusted to the level of dirt in the air. When the air is cleaner, energy-saving mode cuts in avoiding electricity wastage.

#### **Off Timer**

• This feature can set the air purifier to turn off after one, two or four hours

#### Other functions include:

- Anti-tamper lock
- $\circ$  Four step fan speed
- Negative ion mode
- Display adjustment