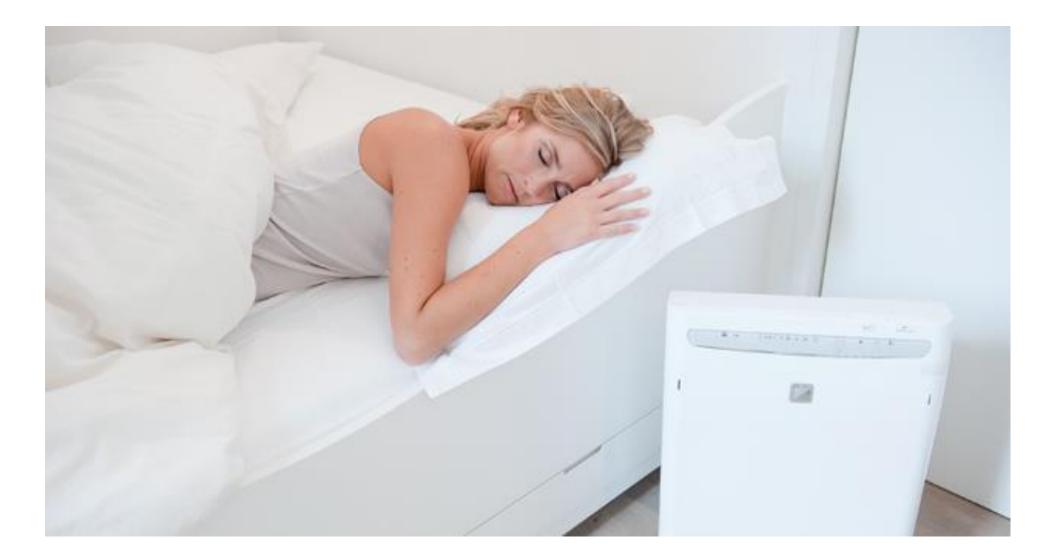

#### Cleaner fresher healthier air

A Daikin air purifier improves the quality of your air indoors, with its advanced technology and ultraquiet operation. A Daikin air purifier is ideal if you suffer from asthma, hay fever or allergies, particularly if your condition keeps you awake at night. With a 6-layer powerful decomposition & removal system, Daikin's air purifier helps eliminate bacteria, airborne particles, allergens, pollen & unpleasant odours.

# Portable & Convenient

Daikin's air purifier is portable, which means you can place it in the bedroom at night, and living area during the day.