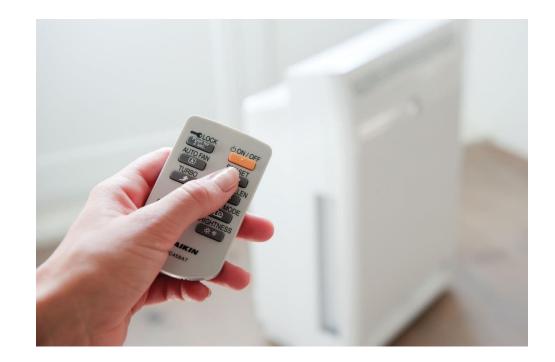

#### Control your air purifier with an easy-to-use remote controller

A Daikin air purifier comes with a user-friendly remote controller.